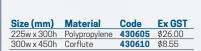

### STAY HOME / STAY IN YOUR BUBBLE

- 225mm W x 300mm H
- Polypropylene 1.6mm - rigid plastic

| Description         | Code   |
|---------------------|--------|
| Stay Home           | 430617 |
| Stay in your Bubble | 430618 |