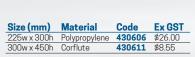

### PROTECT YOURSELF

| Size (mm)   | Material      | Code   | Ex GST  |  |
|-------------|---------------|--------|---------|--|
| 225w x 300h | Polypropylene | 430603 | \$26.00 |  |
| 300w x 450h | Corflute      | 430608 | \$8.55  |  |