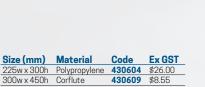

### **SLOW THE SPREAD**

Size (mm) Material Ex GST 225w x 300h Polypropylene **430602** \$26.00 300w x 450h Corflute **430607** \$8.55