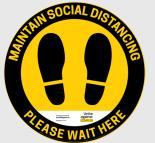

### **MAINTAIN SOCIAL DISTANCING PLEASE WAIT HERE**

- Vinyl floor decal
- 450mm Diameter
- Applications: Counter/Checkout area, define pathway, managing foot traffic

COCIAL DISTANCING

YOUR BRAND

CODE 430612