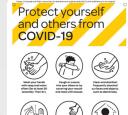

### PROTECT POSTCARD SAV 6 PACK

- Self Adhesive Vinyl
- Postcard size
- Pack includes 1x of each graphic per pack
- Applications: Within the workplace. lunch rooms, toilets, pool cars/trucks, cleaners, office/warehouse/reception/ retail/trade stores, etc.

Protect yourself and others from COVID-19

Protect yourself and others from COVID-19

Protect yourself and others from COVID-19